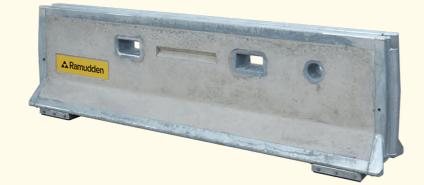

# Digital product: IntelliTag

We monitor your work zone with our connected digital sensor "**IntelliTag**" for lowered cost and optimized supervision.





# The **IntelliTag** is connected and versatile to mount on equipment. Easy to use.

The IntelliTag send and receive data

- Position
- Orientation
- Incident
- Battery voltage
- What sign its mounted to





### **Digital Barrier - Available**

- Monitoring of barriers





#### **Benifits**





## **Better service**

...real-time information distributed by notifications, enabling eventbased supervision



#### **Lowered cost** ...reduced amount of physical supervision



#### **Improved sustainability** ...less transportation to/from worksite reducing the CO2 emissions