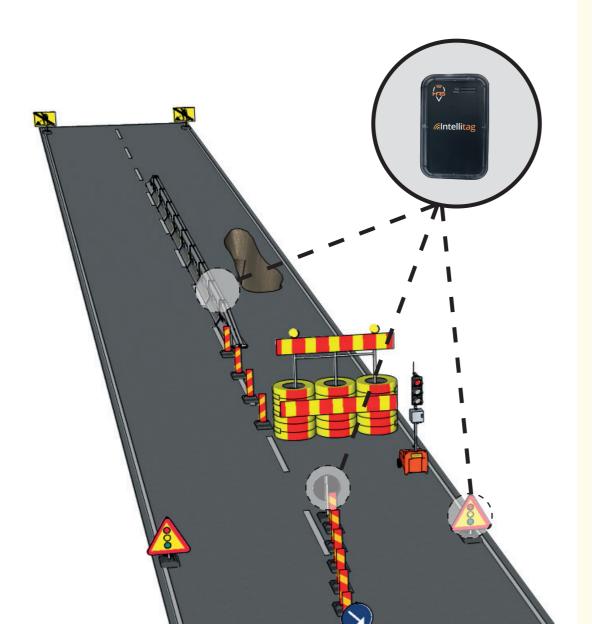

# Digital product: IntelliTag

We monitor your work zone with our connected digital sensor "**IntelliTag**" for lowered cost and optimized supervision.

# The **IntelliTag** is connected and versatile to mount on equipment. Easy to use.

The IntelliTag send and receive data

- Position
- Orientation
- Incident
- Battery voltage
- What sign its mounted to