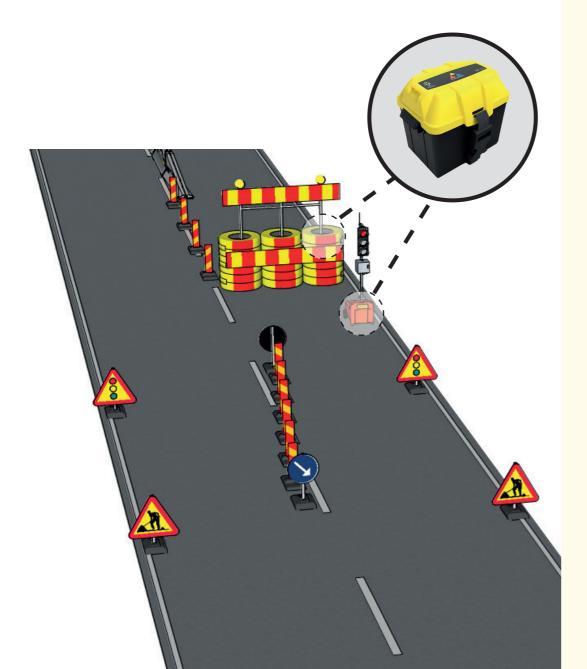

# Digital product: Smart Battery

We monitor your work zone with our connected digital **"Smart Batteries"** for lowered cost and optimized supervision.

#### Owerview

The Smart Battery lid was introduced 2021 and has become a necessity by ensuring up-time for equipment used with batteries.

The Smart Battery is connected and informs about each batteries

- Position
- Orientation
- Incident
- Battery voltage